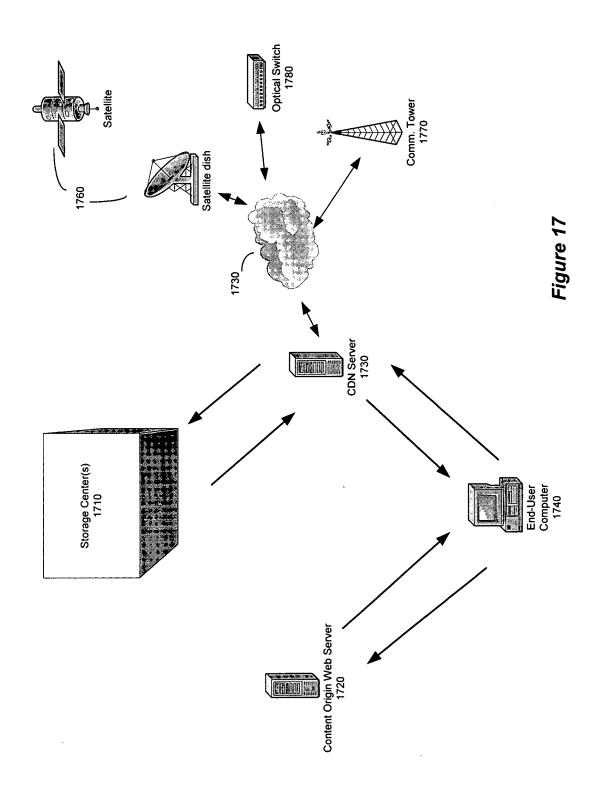

| 2         | 3           |
|      | [Reserved] | 2                | 100       | 3           |
|      | [Reserved] | 2                | 251       | 3           |
|      | [Reserved] | 251              | 166       | 3           |

## File Table

| Customer Id | File Handle | Folder Id | Folder Parent Id | Metadata   | 1220 |
|-------------|-------------|-----------|------------------|------------|------|
| 3           | 52.MD5      | 100       | 2                | [Reserved] | J    |
| 3           | 55.MD5      | 100       | 2                | [Reserved] | ]    |
| 3           | 99.MD5      | 166       | 251              | [Reserved] |      |
| 3           | 67.MD5      | 166       | 251              | [Reserved] |      |

Figure 12



Figure 13B

Ξ

ū ŢŲ.



Figure 15



Figure 16





Figure 18



Figure 19

.

Figure 20

End



Figure 21b

Figure 22

Figure 23





Figure 25





Figure 27



Figure 28



Figure 30



Figure 31